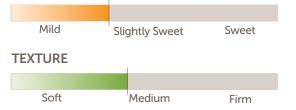

## Boneless Alaskan Plaice Fillets (skinless or skin-on)

Latin Name: Pleuronectes quadrituberculatus

Country of Origin: USA

Method of Harvest: Wild Caught/Trawl

Season: Year-round

Brand: Seafine

**Storage Temp:** -0° F (- 18° C)

Frozen Shelf Life: 12 months

Size Ranges: 4, 6, 7, 8 oz. fillets

Ingredients: Plaice

Contains: Fish (plaice)

## **Key Selling Points:**

- Versatile Fish
- Larger Sized Fillets
- Consistent Availability

## FLAVOR PROFILE





## **COOKING SUGGESTIONS:**

Bake, broil or sauté fillets until fish flakes easily with a fork.

**Thawing:** Place fillets in a container on the bottom shelf in the refrigerator and thaw for 8-24 hours; temperature should not exceed 45° F.

**Safe Handling:** Keep frozen. Do not refreeze once thawed. Cook thoroughly to 145° F for 15 seconds to reduce risk of foodborne illness.

| Nutrit<br>Serving Size           |                | Facts      |  |  |  |  |
|----------------------------------|----------------|------------|--|--|--|--|
| Amount Pe                        | er Servii      | ng         |  |  |  |  |
| Calories 80 Calories from Fat 10 |                |            |  |  |  |  |
| % Daily Value*                   |                |            |  |  |  |  |
| Total Fat 1