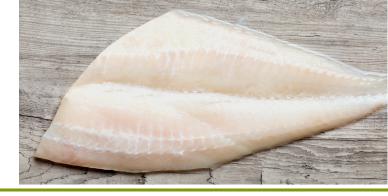

## Boneless Alaskan Plaice Fillets (skinless or skin-on)

Latin Name: Pleuronectes quadrituberculatus

Country of Origin: USA

Method of Harvest: Wild Caught/Trawl

Season: Year-round

Brand: Seafine

**Storage Temp:** -0° F (- 18° C)