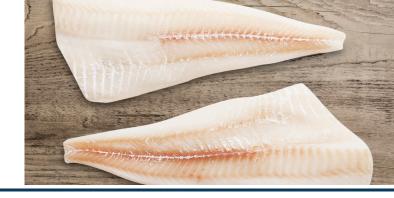

# **IQF**, Boneless **Pacific Cod Fillets**

Latin Name: Gadus macrocephalus

Country of Origin: USA

Method of Harvest: Wild Caught/Trawl

Season: Year-round

**Brand:** Seafine

Storage Temp: -0° F (- 18° C)

Frozen Shelf Life: 12 months

Size Ranges: 4 oz. -32 oz. portions

**Ingredients:** Cod

Contains: Fish (cod)